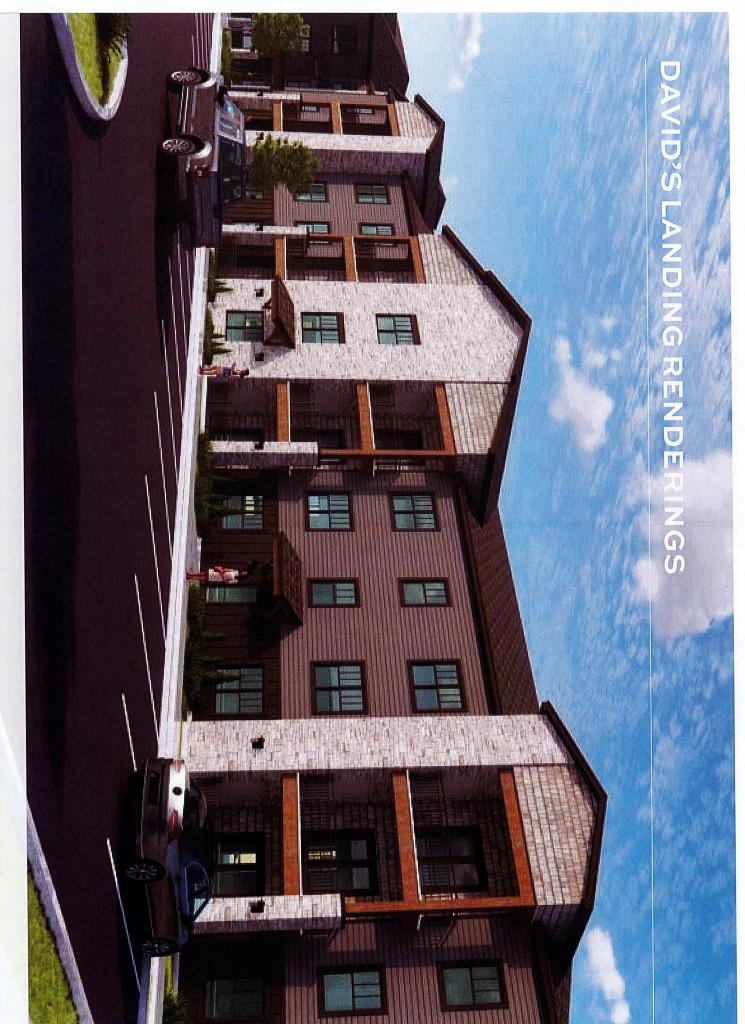

| <b>Community Investment /Abate</b> | ment QP2 Properties, LLC | Project Description                                                                  |
|------------------------------------|--------------------------|--------------------------------------------------------------------------------------|
|                                    | Fiscal Impact (\$)       |                                                                                      |
| Abatement Summary                  | \$1,514,275              |                                                                                      |
| Sales Tax Abatement                | \$1,347,857              |                                                                                      |
| Mortgage Tax Abatement             | \$166,418                |                                                                                      |
| Property Tax Relief (PILOT)        | \$0                      | The project includes the construction of two (2) three-story residential apartment   |
| Community Investment               | \$41,684,648             | buildings, with 96 garden style apartments and various tenant amenities. The project |
| PILOT Payments                     | \$0                      | includes six (6) garages representing 48 garage parking spaces. The project also     |
| Project Wages Estimate             | \$889,445                | includes three (3) commercial buildings totaling 33,200 square feet of commercial    |
| Construction Benefit Estimate      | \$13,059,000             | development.                                                                         |
| Employee Benefits Estimate         | \$0                      |                                                                                      |
| Total Project Cost                 | \$27,736,203             |                                                                                      |
|                                    |                          |                                                                                      |
| Investment:Abatement Ratio         | 27.                      | 3 :1                                                                                 |