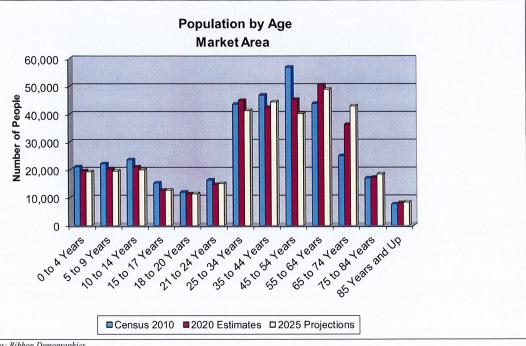

23,085 45 to 54 Years 27,838 28,993 56,831 45 to 54 Years 22,204 45,289 45 to 54 Years 19,603 20,543 40,146 55 to 64 Years 21,194 43,843 55 to 64 Years 24,508 50,472 55 to 64 Years 23,702 25,213 48,915 22,649 25,964 65 to 74 Years 11,500 13,606 25,106 65 to 74 Years 16,938 19,320 36,258 65 to 74 Years 20,122 22,768 42,890 75 to 84 Years 7,917 10,586 18,503

Total 167,838 177,103

n/a

9.922

5,396

n/a

Median Age:

17,344

8,207

344,941

76,006

41.5

85 Years and Up 2,961

62+ Years

75 to 84 Years 7,422

85 Years and Up 2,811

62+ Years

Source: Claritas; Ribbon Demographics

Total 170,850

2,482

75 to 84 Years 7,018

62+ Years

85 Years and Up

Ribbon Demographics, LLC www.ribbondata.com Tel: 916-880-1644

8,387

342,642

84,583

42.2

5,426

Median Age:

Total 166,765 175,877

n/a



Source: Claritas; Ribbon Demographics



| 020 All rights reserved |                         |                         |                         |                         |                         |                          |                         | Assessment          |         | Clar    |
|-------------------------|-------------------------|-------------------------|-------------------------|-------------------------|-------------------------|--------------------------|-------------------------|---------------------|---------|---------|
|                         |                         |                         |                         | Market                  |                         |                          |                         |                     |         |