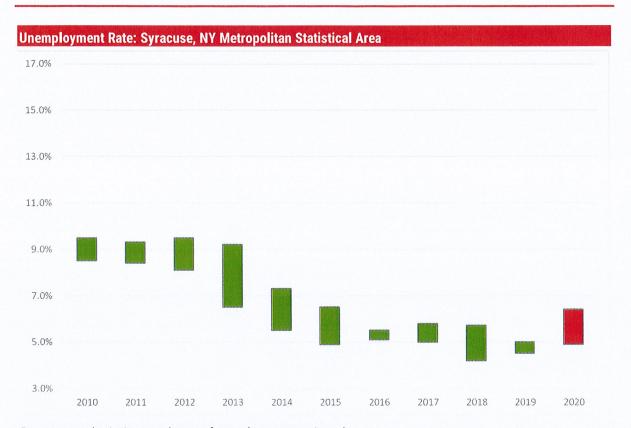

racuse, NY MSA indicates the local market area is somewhat more heavily weighted toward the Finance/Insurance/Real Estate, Retail Trade, Information, and Wholesale Trade sectors. By contrast, the industry employment totals for Syracuse, NY MSA indicate somewhat higher proportions within the Services, Public Administration, Agriculture/Mining, Construction, Transportation/Utilities, and Manufacturing sectors. The following graphic further illustrates this comparison.



Source: ESRI; Compiled by NKF

## Unemployment

The following table displays the historical unemployment data for the area derived from the US Department of Commerce, Bureau of Labor Statistics. The most recent reported unemployment rate for the Syracuse, NY Metropolitan Statistical Area is 6.4% (October 2020).

## Addenda



Bars represent beginning to end range of unemployment rates in each year Red bars denote increasing unemployment from beginning to end of year Green bars are declining unemployment from beginning to end of year Compiled by NKF

# **Onondaga County**

(Data are not seasonally adjusted. Data are preliminary and subject to revision.)

|                                                                                                                                                              |                                                                                                                                                                                         |