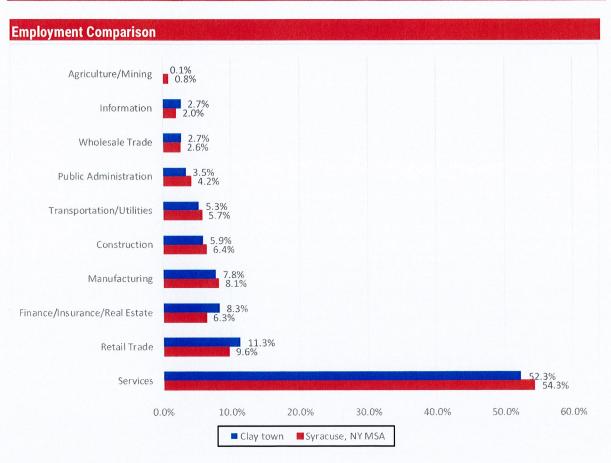

ase) | 6,015 | 100.0% | 30,801  | 100.0% | 217,413    | 100.0% | 302,471     | 100.0% | 8,983,028 | 100.0% |
| Source: ESRI; Compiled by NKF         |       |        |         |        |            |        |             |        |           |        |

Comparing the industry sectors for the local market area (Clay town) to Syracuse, NY MSA indicates the local market area is somewhat more heavily weighted toward the Finance/Insurance/Real Estate, Retail Trade, Information, and Wholesale Trade sectors. By contrast, the industry employment totals for Syracuse, NY MSA indicate somewhat higher proportions within the Services, Public Administration, Agriculture/Mining, Construction, Transportation/Utilities, and Manufacturing sectors. The following graphic further illustrates this comparison.



Source: ESRI; Compiled by NKF

## Unemployment

The following table displays the historical unemployment data for the area derived from the US Department of Commerce, Bureau of Labor Statistics. The most recent reported unemployment rate for the Syracuse, NY Metropolitan Statistical Area is 6.4% (October 2020).

## Addenda



Bars represent beginning to end range of unemployment rates in each year Red bars denote increasing unemployment from beginning to end of year Green bars are declining unemployment from beginning to end of year Compiled by NKF

# **Onondaga County**

(Data are not seasonally adjusted. Data are preliminary and subject to revision.)

|