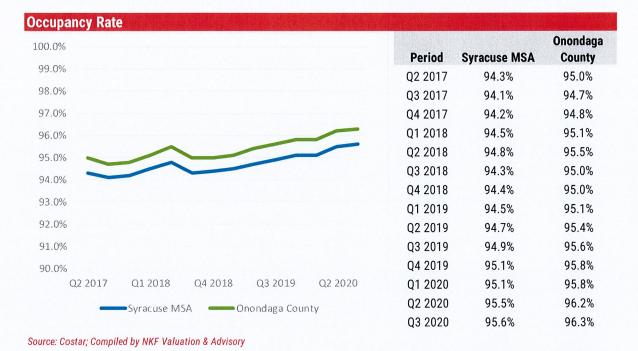

|                                                                                                   | <b>Contact Phone:</b> | (315) 409-7284                                                         | Verified On:                                                                                                                                 | 12/20/2020       |

Web Site:

## **Multifamily Market Analysis**

The following discussion outlines overall market performance in the surrounding Multifamily market using Costar market metric data. Presented first are market statistics of the Syracuse MSA area and the subject Onondaga County submarket overall. The analysis is then further refined to focus on demand for the subject and the properties considered to be primary competition.





Source: Costar; Compiled by NKF Valuation & Advisory



| <b>Multifamily Market Sta</b>     | tistics          |             |             |                |                 |                |
|-----------------------------------|------------------|-------------|-------------|----------------|-----------------|----------------|
| <b>Trailing Four Quarters End</b> | ed Q3 2020       |             |             |                |                 |                |
|                                   |                  | Completions |             | Net Absorption | Asking Rent Per | Effective Rent |
| Market / Submarket                | Inventory (Unit) | (Unit)      | Vacancy (%) | (Unit)         | Unit            | Per Unit       |
| Syracuse MSA                      | 46,585