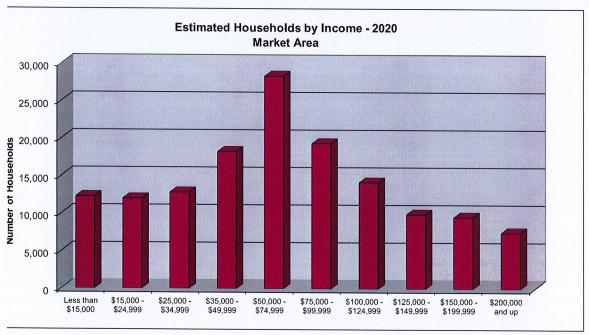

| 9,521   | 6.6%    |
| \$200,000 and up        | <u>54</u>               | <u>634</u>              | 1,390                   | 2,167                   | 2,084                   | 905                      | <u>195</u>              | <u>50</u>           | 7,479   | 5.2%    |
| Total                   | 4,053                   | 20,691                  | 23,204                  | 25,634                  | 29,954                  | 22,902                   | 11,749                  | 5,668               | 143,855 | 100.0%  |
| Percent                 | 2.8%                    | 14.4%                   | 16.1%                   | 17.8%                   | 20.8%                   | 15.9%                    | 8.2%                    | 3.9%                | 100.0%  |         |



Source: Claritas; Ribbon Demographics



| Median Household Income by Are | a |
|--------------------------------|---|
| Market Area - Liverpool, NY    |   |

|