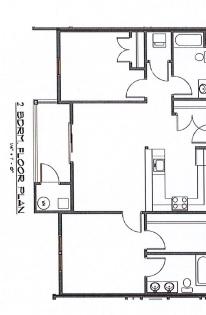

| <b>Community Investment /Abate</b> | ment QP2 Properties, LLC | Project Description                                                                  |
|------------------------------------|--------------------------|--------------------------------------------------------------------------------------|
|                                    | Fiscal Impact (\$)       |                                                                                      |
| Abatement Summary                  | \$1,514,275              |                                                                                      |
| Sales Tax Abatement                | \$1,347,857              |                                                                                      |
| Mortgage Tax Abatement             | \$166,418                |                                                                                      |
| Property Tax Relief (PILOT)        | \$0                      | The project includes the construction of two (2) three-story residential apartment   |
| Community Investment               | \$41,684,648             | buildings, with 96 garden style apartments and various tenant amenities. The project |
| PILOT Payments                     | \$0                      | includes six (6) garages representing 48 garage parking spaces. The project also     |
| Project Wages Estimate             | \$889,445                | includes three (3) commercial buildings totaling 33,200 square feet of commercial    |
| Construction Benefit Estimate      | \$13,059,000             | development.                                                                         |
| Employee Benefits Estimate         | \$0                      |                                                                                      |
| Total Project Cost                 | \$27,736,203             |                                                                                      |
|                                    |                          |                                                                                      |
| Investment:Abatement Ratio         | 27.                      | 3 :1                                                                                 |