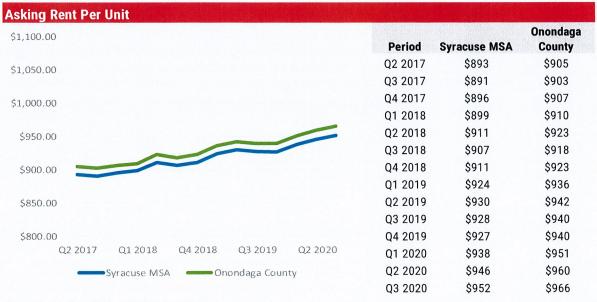

|                                                                                                   | <b>Contact Phone:</b> | (315) 409-7284                                                         | Verified On:                                                                                                                                 | 12/20/2020       |

Web Site:

## **Multifamily Market Analysis**

The following discussion outlines overall market performance in the surrounding Multifamily market using Costar market metric data. Presented first are market statistics of the Syracuse MSA area and the subject Onondaga County submarket overall. The analysis is then further refined to focus on demand for the subject and the properties considered to be primary competition.





Source: Costar; Compiled by NKF Valuation & Advisory



| <b>Multifamily Market Sta</b>     | tistics          |             |             |                |                 |                |
|-----------------------------------|------------------|-------------|-------------|----------------|-----------------|----------------|
| <b>Trailing Four Quarters End</b> | ed Q3 2020       |             |             |                |                 |                |
|                                   |                  | Completions |             | Net Absorption | Asking Rent Per | Effective Rent |
| Market / Submarket                | Inventory (Unit) | (Unit)      | Vacancy (%) | (Unit)         | Unit            | Per Unit       |
| Syracuse MSA                      | 46,585           |