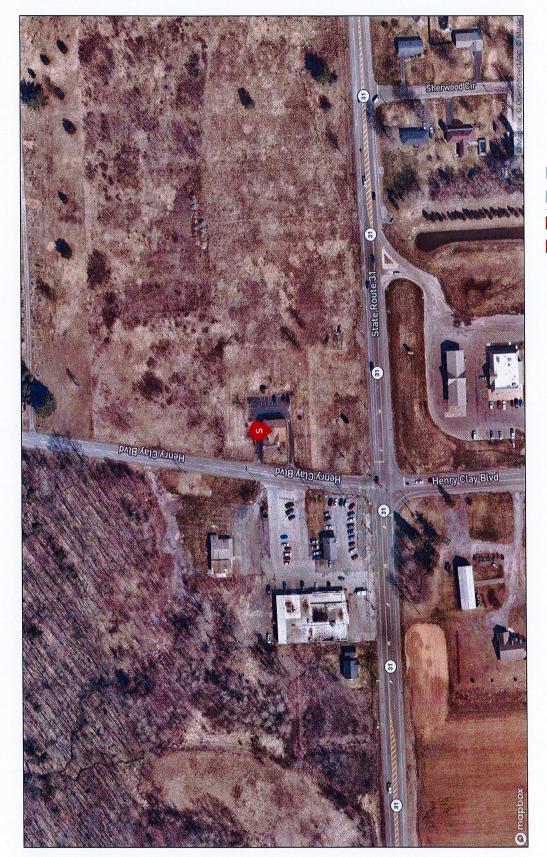

I agree to the conditions of this agreement and certify all information provided regarding the construction and employment activities for the project as of 3/9/2023 (date).

| Company: QP2 Properties, LLC                                           |                        |               |            |
|------------------------------------------------------------------------|------------------------|---------------|------------|
| Representative for Contract: Orazio D. Crisalli                        |                        |               |            |
| Address: 106 South Main Street                                         | City: North Syracuse   | State: NY     | Zip: 13212 |
| Phone: 315-410-0373                                                    | Email: ozzie@syracuse  |               | r          |
| Project Address: Henry Clay Blvd & St. Rt. 31                          | City: Clay             | State: NY     | Zip: 13041 |
| Contact Person: Gary Frost                                             |                        |               |            |
| General Contractor: G.F. Frost Construction Contact Person: Gary Frost |                        |               |            |
| Address: 5229 East Foxhill Lane                                        | City: Camillus         | State: NY     | Zip:_13031 |
| Phone: 315-447-5835                                                    | Email: frost50@aol.cor | 7000          |            |
| Authorized Representative: Gary Frost                                  |                        | _Title: Owner |            |
| Signature: // / / / / / / / / / / / / / / / / /                        |                        |               |            |
|                                                                        |                        |               |            |