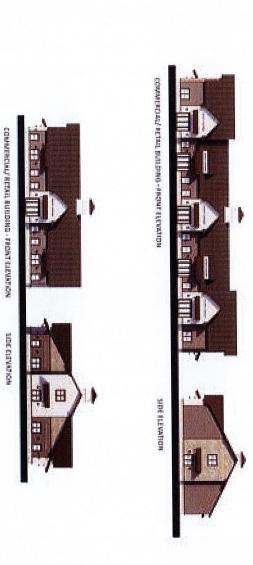

| <b>Community Investment /Abate</b> | ment QP2 Properties, LLC | Project Description                                                                  |
|------------------------------------|--------------------------|--------------------------------------------------------------------------------------|
|                                    | Fiscal Impact (\$)       |                                                                                      |
| Abatement Summary                  | \$1,514,275              |                                                                                      |
| Sales Tax Abatement                | \$1,347,857              |                                                                                      |
| Mortgage Tax Abatement             | \$166,418                |                                                                                      |
| Property Tax Relief (PILOT)        | \$0                      | The project includes the construction of two (2) three-story residential apartment   |
| Community Investment               | \$41,684,648             | buildings, with 96 garden style apartments and various tenant amenities. The project |
| PILOT Payments                     | \$0                      | includes six (6) garages representing 48 garage parking spaces. The project also     |
| Project Wages Estimate             | \$889,445                | includes three (3) commercial buildings totaling 33,200 square feet of commercial    |
| Construction Benefit Estimate      | \$13,059,000             | development.                                                                         |
| Employee Benefits Estimate         | \$0                      |                                                                                      |
| Total Project Cost                 | \$27,736,203             |                                                                                      |
|                                    |                          |                                                                                      |
| Investment:Abatement Ratio         | 27.                      | 3 :1                                                                                 |