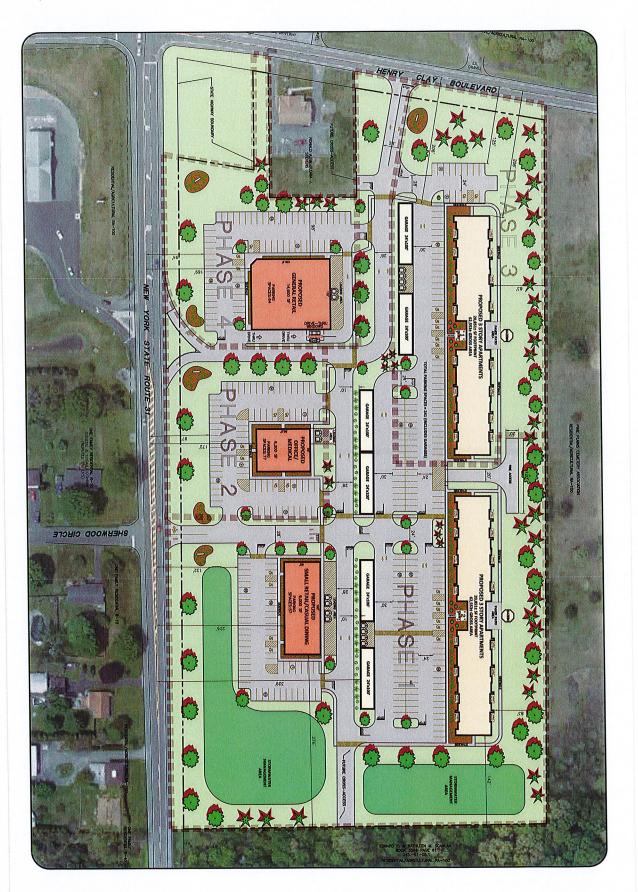

| <b>Community Investment /Abate</b> | ment QP2 Properties, LLC | Project Description                                                                  |
|------------------------------------|--------------------------|--------------------------------------------------------------------------------------|
|                                    | Fiscal Impact (\$)       |                                                                                      |
| Abatement Summary                  | \$1,514,275              |                                                                                      |
| Sales Tax Abatement                | \$1,347,857              |                                                                                      |
| Mortgage Tax Abatement             | \$166,418                |                                                                                      |
| Property Tax Relief (PILOT)        | \$0                      | The project includes the construction of two (2) three-story residential apartment   |
| Community Investment               | \$41,684,648             | buildings, with 96 garden style apartments and various tenant amenities. The project |
| PILOT Payments                     | \$0                      | includes six (6) garages representing 48 garage parking spaces. The project also     |
| Project Wages Estimate             | \$889,445                | includes three (3) commercial buildings totaling 33,200 square feet of commercial    |
| Construction Benefit Estimate      | \$13,059,000             | development.                                                                         |
| Employee Benefits Estimate         | \$0                      |                                                                                      |
| Total Project Cost                 | \$27,736,203             |                                                                                      |
|                                    |                          |                                                                                      |
| Investment:Abatement Ratio         | 27.                      | 3 :1                                                                                 |