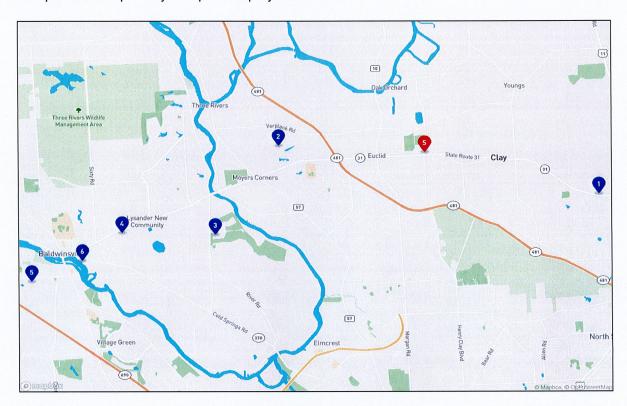

I agree to the conditions of this agreement and certify all information provided regarding the construction and employment activities for the project as of 3/9/2023 (date).

| Company: QP2 Properties, LLC                                           |                        |               |            |
|------------------------------------------------------------------------|------------------------|---------------|------------|
| Representative for Contract: Orazio D. Crisalli                        |                        |               |            |
| Address: 106 South Main Street                                         | City: North Syracuse   | State: NY     | Zip: 13212 |
| Phone: 315-410-0373                                                    | Email: ozzie@syracuse  |               | r          |
| Project Address: Henry Clay Blvd & St. Rt. 31                          | City: Clay             | State: NY     | Zip: 13041 |
| Contact Person: Gary Frost                                             |                        |               |            |
| General Contractor: G.F. Frost Construction Contact Person: Gary Frost |                        |               |            |
| Address: 5229 East Foxhill Lane                                        | City: Camillus         | State: NY     | Zip:_13031 |
| Phone: 315-447-5835                                                    | Email: frost50@aol.cor | 7000          |            |
| Authorized Representative: Gary Frost                                  |                        | _Title: Owner |            |
| Signature: // / / / / / / / / / / / / / / / / /                        |                        |               |            |
|                                                                        |                        |               |            |