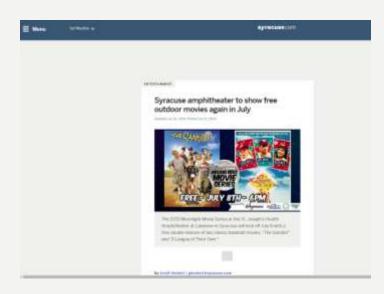

## ADVERTISING & PR RECAP

- 1,485 spots ran across the Galaxy Media Stations
- Individualized commercials ran each week showcasing your business
- Customized welcome messages with your business name ran each week
- Coverage on News Channel 9 and Syracuse.com