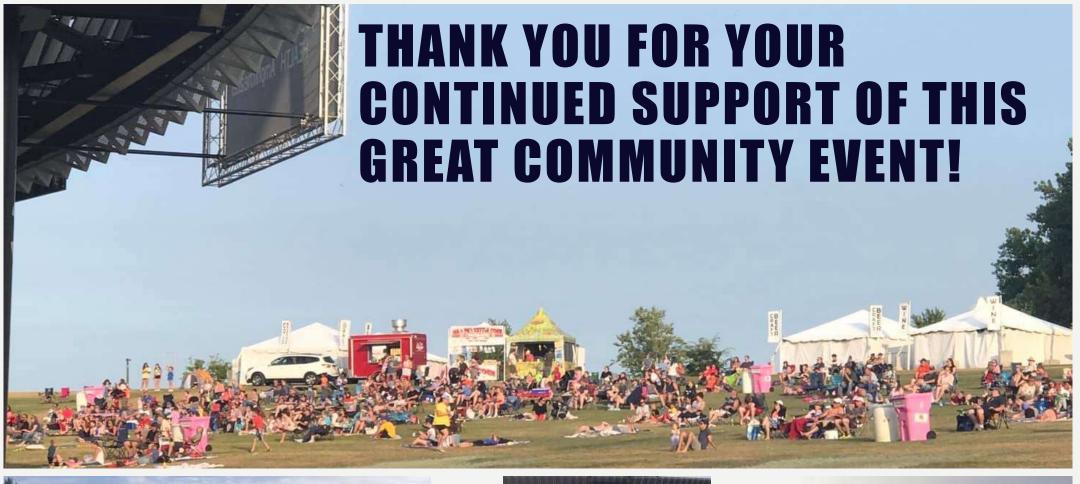

# **SERIES RECAP**

- The Moonlight Movie Series at the Amp provided residents with the opportunity to come together, under the stars, and enjoy a free family-friendly evening. The classic movies that were on the schedule united both young and old as they created memories that will last a lifetime while the free admission and free accessible parking allowed all to experience the panoramic views of Onondaga Lake.
- Approximately 4,000-5,000 people from Onondaga County came out to enjoy the Moonlight Movie Series in 2019!
- The funds from your sponsorships were used to underwrite the cost of the event. Costs to produce the event include: licensing fees to show the films, security, sound, labor, venue cleaning, advertising and coordination. The four week movie series ran weekly from Monday, July 8<sup>th</sup> to Monday, July 29<sup>th</sup>.

# **RECAP PHOTOS**