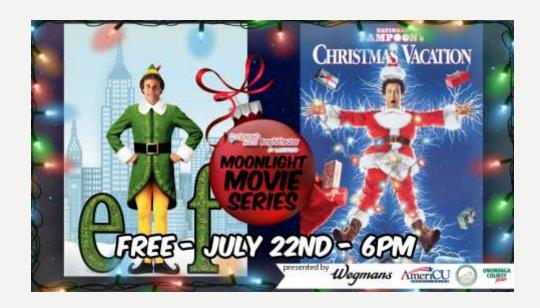

Week 1: Monday, July 11- gates opened at 5:30

Feature 1: starts at 6pm

Feature 2: started immediately after feature 1

Week 2: Monday, July 18- gates opened at 5:30

Feature 1: starts at 6pm

Feature 2: started immediately after feature 1

Week 3: Monday, July 25- gates opened at 5:30

Feature 1: starts at 6pm

Feature 2: started immediately after feature 1

MONDAYS IN JULY JULY 8. JULY 15. JULY 22. JULY 29